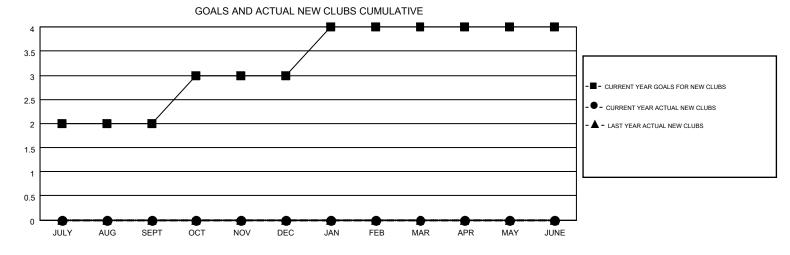

## MONTHLY MEMBERSHIP PROGRESS REPORT

Results as of: 12/31/2015

GMT CA 1

Multiple District 23

**LOCATION: CONNECTICUT** 

GMT: ED LECIUS

|               |                  | Clubs             |                  |                  | Members  RESULTS FOR 2015-2016 |                    |                                        |                    |                  |
|---------------|------------------|-------------------|------------------|------------------|--------------------------------|--------------------|----------------------------------------|--------------------|------------------|
|               | RESU             | LTS FOR 2015-2016 | i                |                  |                                |                    |                                        |                    |                  |
| QUARTER       | NEW CLUB<br>GOAL | NEW CLUBS         | DROPPED<br>CLUBS | NET<br>GAIN/LOSS | QUARTER                        | NEW MEMBER<br>GOAL | CHARTER AND<br>NEW<br>MEMBERS<br>ADDED | DROPPED<br>MEMBERS | NET<br>GAIN/LOSS |
| JULY/AUG/SEPT | 2                | 0                 | 0                | 0                | JULY/AUG/SEPT                  | 20                 | 69                                     | 146                | -77              |
| OCT/NOV/DEC   | 1                | 0                 | 0                | 0                | OCT/NOV/DEC                    | 20                 | 112                                    | 136                | -24              |
| JAN/FEB/MAR   | 1                | 0                 | 0                | 0                | JAN/FEB/MAR                    | 50                 | 0                                      | 0                  | 0                |
| APR/MAY/JUNE  | 0                | 0                 | 0                | 0                | APR/MAY/JUNE                   | 30                 | 0                                      | 0                  | 0                |