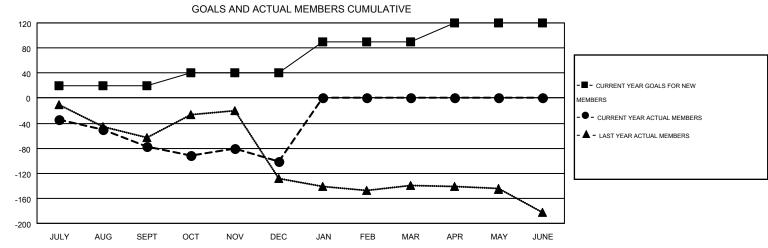

## MONTHLY MEMBERSHIP PROGRESS REPORT

Results as of: 12/31/2015

GMT CA 1

Multiple District 23

**LOCATION: CONNECTICUT** 

GMT: ED LECIUS

|               |                  | Clubs             |                  |                  | Members  RESULTS FOR 2015-2016 |                    |                                        |                    |                  |
|---------------|------------------|-------------------|------------------|------------------|--------------------------------|--------------------|----------------------------------------|--------------------|------------------|
|               | RESU             | LTS FOR 2015-2016 | i                |                  |                                |                    |                                        |                    |                  |
| QUARTER       | NEW CLUB<br>GOAL | NEW CLUBS         | DROPPED<br>CLUBS | NET<br>GAIN/LOSS | QUARTER                        | NEW MEMBER<br>GOAL | CHARTER AND<br>NEW<br>MEMBERS<br>ADDED | DROPPED<br>MEMBERS | NET<br>GAIN/LOSS |
| JULY/AUG/SEPT | 2                | 0                 | 0                | 0                | JULY/AUG/SEPT                  | 20                 | 69                                     | 146                | -77              |
| OCT/NOV/DEC   | 1                | 0                 | 0                | 0                | OCT/NOV/DEC                    | 20                 | 112                                    | 136                | -24              |
| JAN/FEB/MAR   | 1                | 0                 | 0                | 0                | JAN/FEB/MAR                    | 50                 | 0                                      | 0                  | 0                |
| APR/MAY/JUNE  | 0                | 0                 | 0                | 0                | APR/MAY/JUNE                   | 30                 | 0                                      | 0                  | 0                |